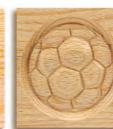

Ribbon (H or V)

Rooster (H or V)

Rose (H or V)

Sacred Heart (H or V)

Shell (H or V)

Skier (H or V)

Soccer (H or V)

Standing Rose (H or V)