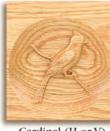

## **MT Carving Library**

Buck Deer Closeup (H or V)

Butterfly (H or V)

Cardinal (H or V)

Celtic Cross (H or V)

Chicken (H or V)

Chickadee (H or V)

Coast Guard (H or V)