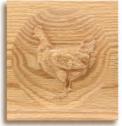

## **MT Carving Library**

Buck Deer Closeup (H or V)

Butterfly (H or V)

Cardinal (H or V)

Celtic Cross (H or V)

Chicken (H or V)

Chickadee (H or V)

Coast Guard (H or V)