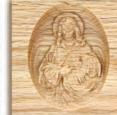

## **MT Carving** Library Choose from these designs for the Carved urns.

Irish Cross (H or V)

Jesus (H or V)

Jesus Praying (H or V)

Lighthouse (H or V)

Marine Corps (H or V)

Mary (H or V)

Masonic (H or V)