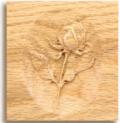

Ribbon (H or V)

Rooster (H or V)

Rose (H or V)

Sacred Heart (H or V)

Shell (H or V)

Skier (H or V)

Soccer (H or V)

Standing Rose (H or V)