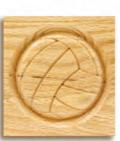

Ribbon (H or V)

Rooster (H or V)

Rose (H or V)

Sacred Heart (H or V)

Shell (H or V)

Skier (H or V)

Soccer (H or V)

Standing Rose (H or V)