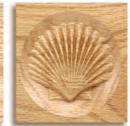

Ribbon (H or V)

Rooster (H or V)

Rose (H or V)

Sacred Heart (H or V)

Shell (H or V)

Skier (H or V)

Soccer (H or V)

Standing Rose (H or V)