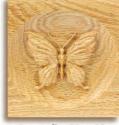

## **MT Carving Library**

Buck Deer Closeup (H or V)

Butterfly (H or V)

Cardinal (H or V)

Celtic Cross (H or V)

Chicken (H or V)

Chickadee (H or V)

Coast Guard (H or V)