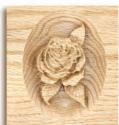

Ribbon (H or V)

Rooster (H or V)

Rose (H or V)

Sacred Heart (H or V)

Shell (H or V)

Skier (H or V)

Soccer (H or V)

Standing Rose (H or V)