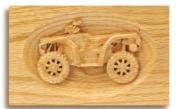

## MT Carving Library Horizontal

Any of the designs on these three pages fit on horizontal urns. The 16 designs in this section are only for horizontal urns.

ATV (Horizontal only)

Dove of Peace (H only)

Horses (Horizontal only)