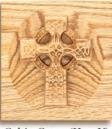

## **MT Carving Library**

Buck Deer Closeup (H or V)

Butterfly (H or V)

Cardinal (H or V)

Celtic Cross (H or V)

Chicken (H or V)

Chickadee (H or V)

Coast Guard (H or V)