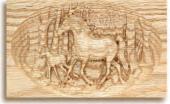

## MT Carving Library Horizontal

Any of the designs on these three pages fit on horizontal urns. The 16 designs in this section are only for horizontal urns.

ATV (Horizontal only)

Dove of Peace (H only)

Horses (Horizontal only)